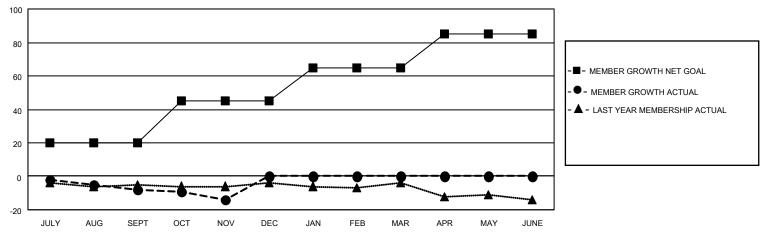

### GOALS AND ACTUAL MEMBERS CUMULATIVE

| DROPPED CLUBS: 0 |    | 8 CLUBS OF 38 ADDED 1 OR<br>MORE NEW MEMBERS | GENDER DISTRIBUTION                |              |  |
|------------------|----|----------------------------------------------|------------------------------------|--------------|--|
|                  |    | WORL NEW WEIMBERS                            | MALE                               | 561 (72.95%) |  |
|                  |    |                                              | FEMALE 208 (27.05%)                |              |  |
| DROPPED MEMBERS  |    |                                              | NON BINARY                         | 0 (0.00%)    |  |
|                  |    |                                              | PREFER NOT TO ANSWER 0 (0.00%)     |              |  |
| DECEASED         | 4  |                                              |                                    | ,            |  |
| CLUB CANCELLED   | 0  | CLICK HERE FOR CUMULATIVE                    | TOTAL FAMILY UNIT MEMBERS          | 189          |  |
| OTHER            | 19 | MEMBERSHIP DATA                              |                                    |              |  |
| TOTAL            | 23 |                                              | FAMILY MEMBERS PAYING HALF DUES 95 |              |  |
|                  |    |                                              |                                    |              |  |